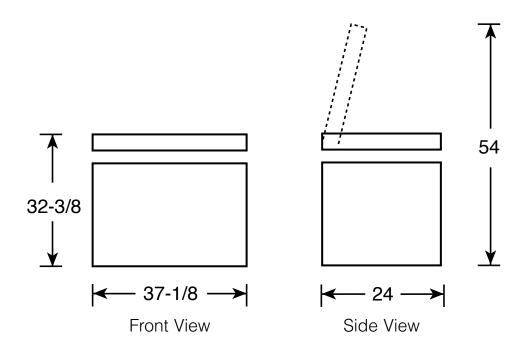

### **Dimensions (in inches)**

| Air Clearances  |   |
|-----------------|---|
| Each side (in.) | 3 |
| Back (in.)      | 3 |